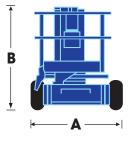

## AB38N/38W boom lift specifications

|                                   | AB38N                                  | AB38W       |
|-----------------------------------|----------------------------------------|-------------|
| max. working height               | 13.5m                                  | 13.5m       |
| max. platform height              | 11.5m                                  | 11.5m       |
| max. working outreach             | 6.1m                                   | 6.1m        |
| clearance height at max. outreach | 5.4m                                   | 5.4m        |
| platform capacity (SWL)           | 215kg                                  | 215kg       |
| platform size - outside           | 0.6m x 1.2m                            | 0.6m x 1.2m |
| width A                           | 1.50m                                  | 1.72m       |
| stowed height B                   | 2.0m                                   | 2.0m        |
| stowed length c                   | 4.04m                                  | 4.04m       |
| gross weight                      | 3760kg                                 | 3160kg      |
| gradeability                      | 19.5°/ 36%                             | 19.5°/36%   |
| inside turning radius             | 0.4m                                   | 0.4m        |
| outside turning radius            | 2.4m                                   | 2.66m       |
| ground clearance                  | 150mm                                  | 150mm       |
| max. drive speed stowed           | 4.0km/h                                | 4.0km/h     |
| max. drive speed elevated         | 0.7km/h                                | 0.7km/h     |
| control system                    | smooth, one-hand proportional controls |             |
| power source                      | 8 x 6V, 220Ah batteries                |             |