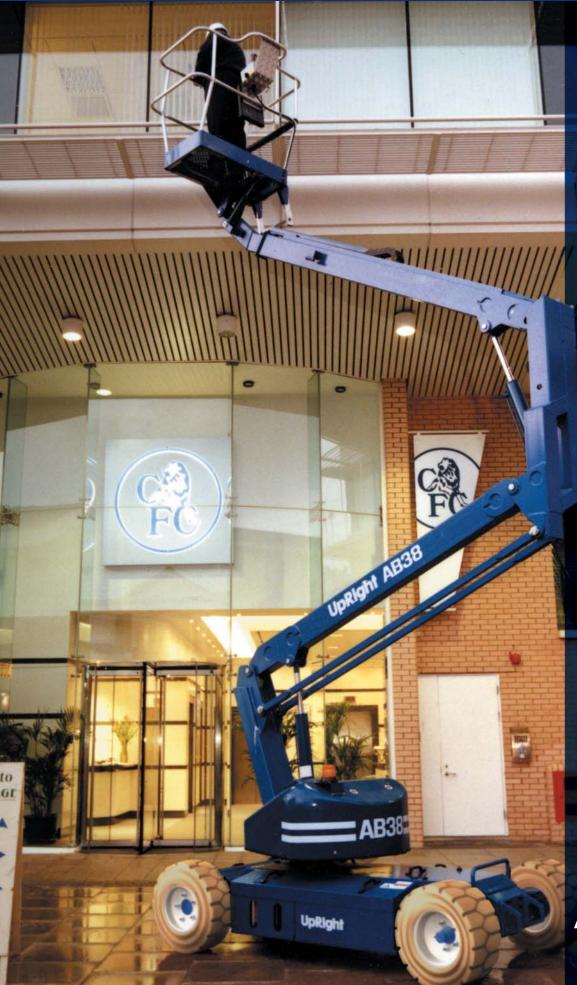

### **Boom Lift**

### O Working height up to 13.5m

- 6.1m working outreach at 5.4m clearance height
- Simple one-hand proportional controls
- Tight inside turning radius 0.4m
- Efficient direct electric drive
- Platform rotator

#### options

- Power cable to platform
- Special paint colours
- Environmental green oil