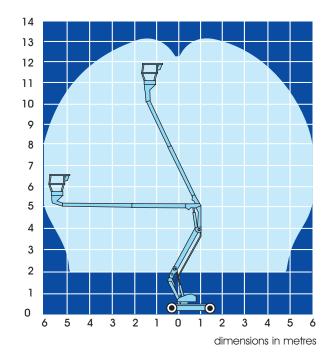

### O Working height up to 13.5m

- 6.1m working outreach at 5.4m clearance height
- Simple one-hand proportional controls
- Tight inside turning radius 0.4m
- Efficient direct electric drive
- Platform rotator

## AB38N/38W boom lift specifications

|                                   | AB38N                                  | AB38W       |
|-----------------------------------|----------------------------------------|-------------|
| max. working height               | 13.5m                                  | 13.5m       |
| max. platform height              | 11.5m                                  | 11.5m       |
| max. working outreach             | 6.1m                                   | 6.1m        |
| clearance height at max. outreach | 5.4m                                   | 5.4m        |
| platform capacity (SWL)           | 215kg                                  | 215kg       |
| platform size - outside           | 0.6m x 1.2m                            | 0.6m x 1.2m |
| width A                           | 1.50m                                  | 1.72m       |
| stowed height B                   | 2.0m                                   | 2.0m        |
| stowed length c                   | 4.04m                                  | 4.04m       |
| gross weight                      | 3760kg                                 | 3160kg      |
| gradeability                      | 19.5°/ 36%                             | 19.5°/36%   |
| inside turning radius             | 0.4m                                   | 0.4m        |
| outside turning radius            | 2.4m                                   | 2.66m       |
| ground clearance                  | 150mm                                  | 150mm       |
| max. drive speed stowed           | 4.0km/h                                | 4.0km/h     |
| max. drive speed elevated         | 0.7km/h                                | 0.7km/h     |
| control system                    | smooth, one-hand proportional controls |             |
| power source                      | 8 x 6V, 220Ah batteries                |             |