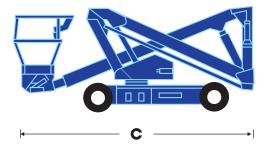

## AB38N/38W boom lift specifications

|                                   | AB38N                                  | AB38W       |
|-----------------------------------|----------------------------------------|-------------|
| max. working height               | 13.5m                                  | 13.5m       |
| max. platform height              | 11.5m                                  | 11.5m       |
| max. working outreach             | 6.1m                                   | 6.1m        |
| clearance height at max. outreach | 5.4m                                   | 5.4m        |
| platform capacity (SWL)           | 215kg                                  | 215kg       |
| platform size - outside           | 0.6m x 1.2m                            | 0.6m x 1.2m |
| width A                           | 1.50m                                  | 1.72m       |
| stowed height B                   | 2.0m                                   | 2.0m        |
| stowed length c                   | 4.04m                                  | 4.04m       |
| gross weight                      | 3760kg                                 | 3160kg      |
| gradeability                      | 19.5°/ 36%                             | 19.5°/36%   |
| inside turning radius             | 0.4m                                   | 0.4m        |
| outside turning radius            | 2.4m                                   | 2.66m       |
| ground clearance                  | 150mm                                  | 150mm       |
| max. drive speed stowed           | 4.0km/h                                | 4.0km/h     |
| max. drive speed elevated         | 0.7km/h                                | 0.7km/h     |
| control system                    | smooth, one-hand proportional controls |             |
| power source                      | 8 x 6V, 220Ah batteries                |             |